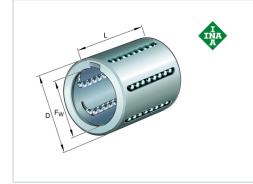

#### Linear ball bearing

Schaeffler ID: 0001915310000

Linear ball bearings with initial greasing, sealed on both sides, with relubrication facility

### Main Dimensions & Performance Data

| F <sub>w</sub>     | 14 mm    | Diameter shaft      |
|--------------------|----------|---------------------|
| D                  | 21 mm    | Outer diameter      |
| L                  | 28 mm    | Länge               |
| C <sub>min</sub>   | 690 N    | load capacity dyn.  |
| C <sub>0 min</sub> | 520 N    | load capacity stat. |
| C max              | 830 N    | load capacity dyn.  |
| C <sub>0 max</sub> | 760 N    | load capacity stat. |
|                    | 20.355 g | Weight              |
|                    |          |                     |