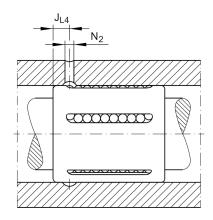

#### Mounting dimensions

| J <sub>L4</sub> | 6 mm   |
|-----------------|--------|
| N <sub>2</sub>  | 2.5 mm |