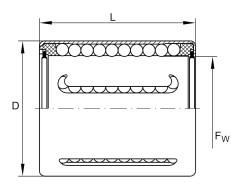

### Main Dimensions & Performance Data

| F <sub>w</sub>     | 14 mm    | Diameter shaft      |
|--------------------|----------|---------------------|
| D                  | 21 mm    | Outer diameter      |
| L                  | 28 mm    | Länge               |
| C <sub>min</sub>   | 690 N    | load capacity dyn.  |
| C <sub>0 min</sub> | 520 N    | load capacity stat. |
| C max              | 830 N    | load capacity dyn.  |
| C <sub>0 max</sub> | 760 N    | load capacity stat. |
|                    | 20.355 g | Weight              |
|                    |          |                     |